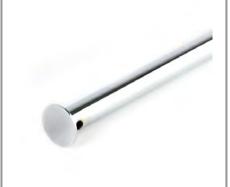

#### MK-PPSA150C

Push Button Puck Straight Arm.

150mm in length.

Polished Chrome finish.