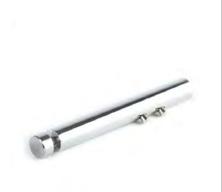

#### MK-PUCKPB001

Push Button Puck, includes locking nut to secure onto panel. Holds  $\varnothing$  19mm tube.

Overall size – Ø 33mm x 46mm deep.

Machined Aluminium.