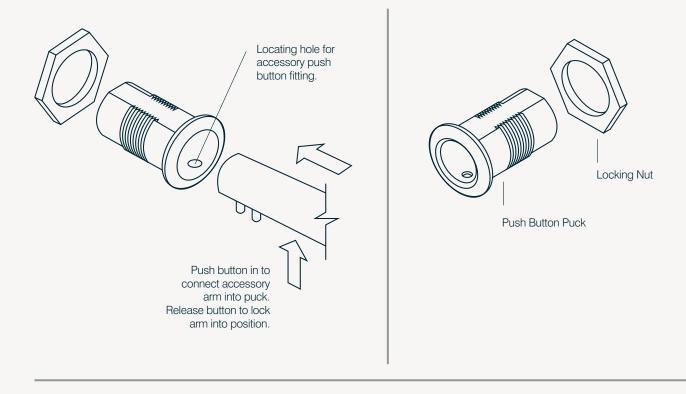

# PUSH BUTTON PUCK INSTALLATION

## PUSH BUTTON PUCK INSTALLATION

#### MK-PUCKPB001

Push Button Puck, includes locking nut to secure onto panel. Holds  $\varnothing$  19mm tube.

Overall size – Ø 33mm x 46mm deep.

Machined Aluminium.