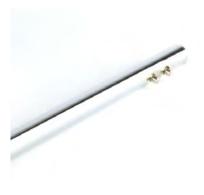

### MK-PPSA300C

Push Button Puck Straight Arm / Shelf Bracket.

300mm in length.

Polished Chrome finish.