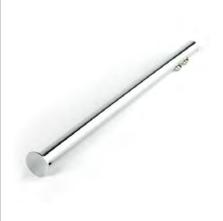

### MK-PPSA300C

Push Button Puck Straight Arm / Shelf Bracket.

300mm in length.

Polished Chrome finish.