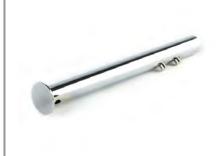

#### MK-PPSA150C

Push Button Puck Straight Arm.

150mm in length.

Polished Chrome finish.