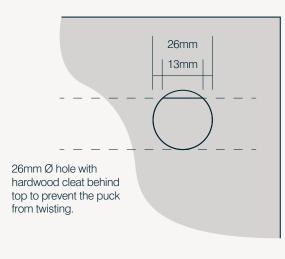

# PUSH BUTTON PUCK INSTALLATION

## PUSH BUTTON PUCK INSTALLATION

### Hole Detail - Method A

**Face View** 