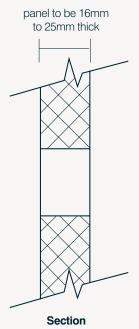

# PUSH BUTTON PUCK INSTALLATION

## PUSH BUTTON PUCK INSTALLATION

### Hole Detail - Method A

**Face View** 