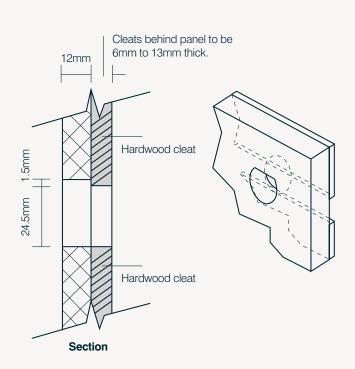

# PUSH BUTTON PUCK INSTALLATION

## PUSH BUTTON PUCK INSTALLATION

### Hole Detail - Method B

MADERETAIL.COM.AU

17 COMMERCIAL DRIVE
LYNBROOK VICTORIA AUSTRALIA 3975
T: +61 3 9799 3000 F: +61 3 9799 3011
E: INFO@MADERETAIL.COM.AU

407 SWAN STREET
RICHMOND VICTORIA AUSTRALIA 3121
T: +61 3 9600 4938
E: INFO@MADERETAIL.COM.AU