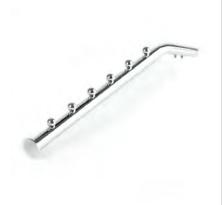

#### PUSH BUTTON PUCK STEPPED ARM

MK-PPSA350C

Push Button Puck Straight Arm / Shelf Bracket.

350mm in length.

Polished Chrome finish.

MK-PPWA300C

Push Button Puck Waterfall Arm.

300mm in length.

Polished Chrome finish.

MK-PPST400C

Push Button Puck Stepped Arm.

400mm in length.

Polished Chrome finish.