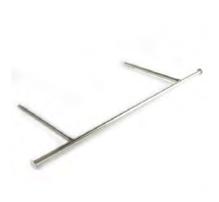

#### MK-PPFR900C

Push Button Puck Front hang rail. 900mm wide x 35mm deep. Fits into puck at 600mm wide centres.

Polished Chrome finish.

### MK-PPSR900C

Push Button Puck Side Hang Rail. 900mm wide x 300mm deep. Fits into pucks at 600mm wide centres.

Polished Crome finish.