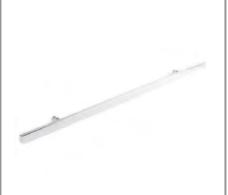

#### MK-PPSA150C

Push Button Puck Straight Arm.

150mm in length.

Polished Chrome finish.

### MK-PPSA300C

Push Button Puck Straight Arm / Shelf Bracket.

300mm in length.

Polished Chrome finish.