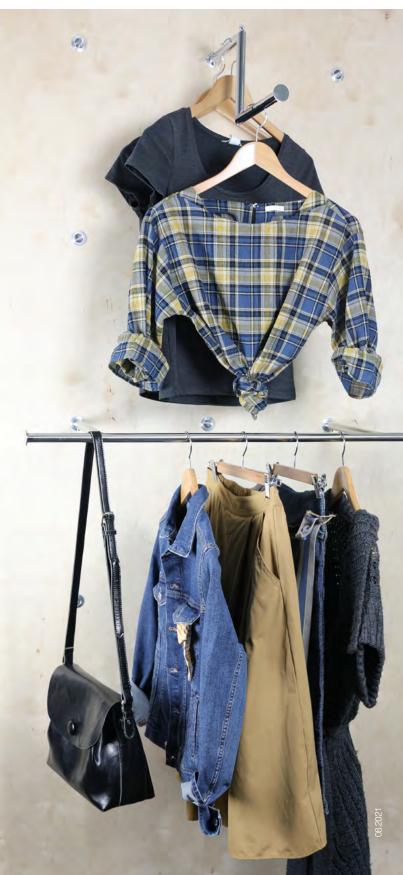

## PUSH BUTTON PUCK FRONT HANG RAIL

### PUSH BUTTON PUCK SIDE HANG RAIL

#### MK-PPFR900C

Push Button Puck Front hang rail. 900mm wide x 35mm deep. Fits into puck at 600mm wide centres.

Polished Chrome finish.

### MK-PPSR900C

Push Button Puck Side Hang Rail. 900mm wide x 300mm deep. Fits into pucks at 600mm wide centres.

Polished Crome finish.