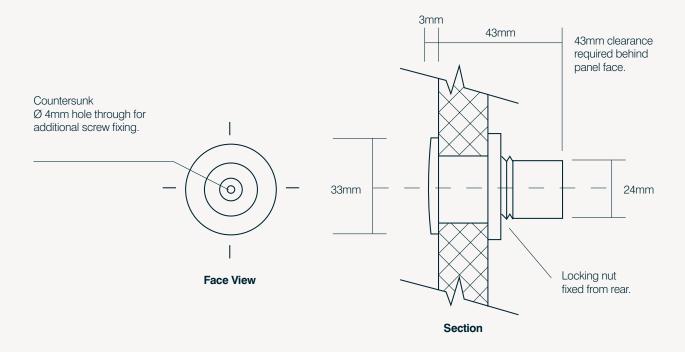

### Hole Detail - Method A

**Face View** 

#### MK-PUCKPB001

Push Button Puck, includes locking nut to secure onto panel. Holds  $\varnothing$  19mm tube.

Overall size – Ø 33mm x 46mm deep.

Machined Aluminium.