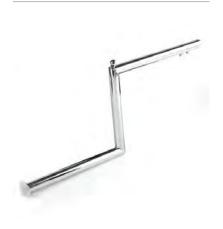

#### PUSH BUTTON PUCK STEPPED ARM

MK-PPSA350C

Push Button Puck Straight Arm / Shelf Bracket.

350mm in length.

Polished Chrome finish.

MK-PPWA300C

Push Button Puck Waterfall Arm.

300mm in length.

Polished Chrome finish.

MK-PPST400C

Push Button Puck Stepped Arm.

400mm in length.

Polished Chrome finish.