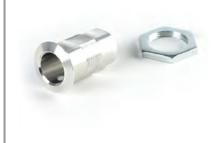

#### MK-PUCKPB001

Push Button Puck, includes locking nut to secure onto panel. Holds  $\varnothing$  19mm tube.

Overall size – Ø 33mm x 46mm deep.

Machined Aluminium.