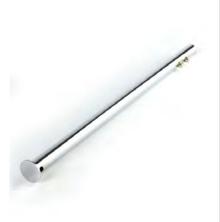

#### PUSH BUTTON PUCK STEPPED ARM

MK-PPSA350C

Push Button Puck Straight Arm / Shelf Bracket.

350mm in length.

Polished Chrome finish.

MK-PPWA300C

Push Button Puck Waterfall Arm.

300mm in length.