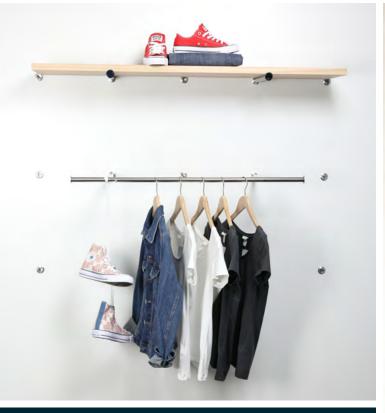

### MK-PPSA300C

Push Button Puck Straight Arm / Shelf Bracket.

300mm in length.

Polished Chrome finish.

#### MK-PPFR900C

Push Button Puck Front hang rail. 900mm wide x 35mm deep. Fits into puck at 600mm wide centres.

Polished Chrome finish.