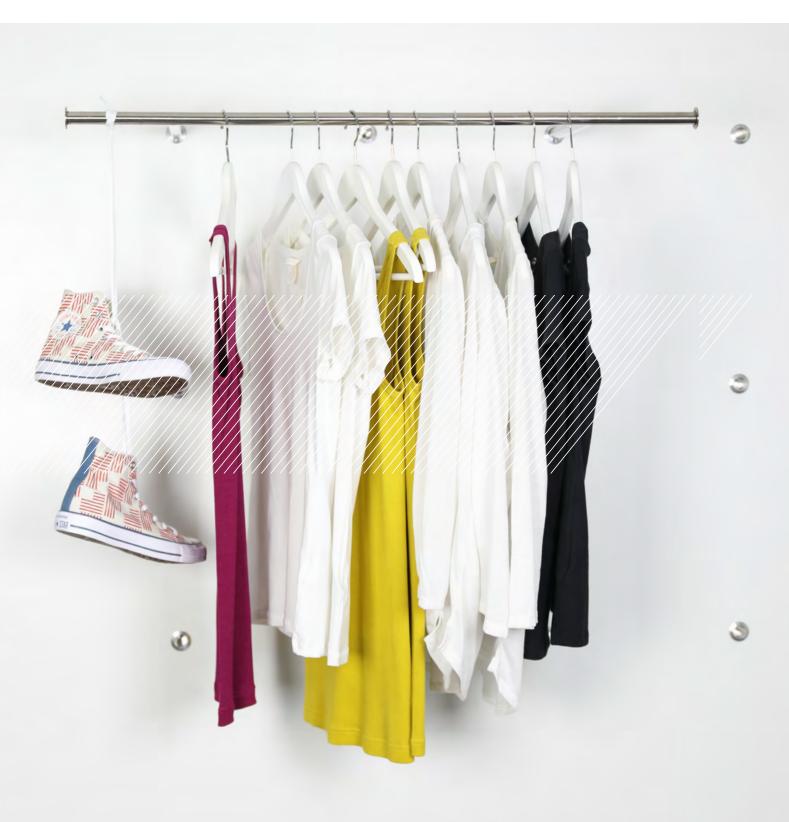

#### MK-PPFR900C

Push Button Puck Front hang rail. 900mm wide x 35mm deep. Fits into puck at 600mm wide centres.

Polished Chrome finish.

### **SUITABLE USES**

RETAIL & COMMERCIAL – MERCHANDISING WALL AND FLOOR UNITS, FASHION APPAREL, ACCESSORIES, SHOES, HANGING AND SHELVING, HIGHLIGHT DISPLAYS, FASHION HOOKS AND HANGRAILS.