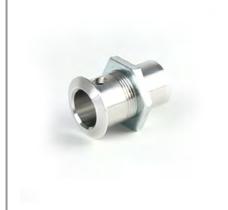

#### MK-PUCKPB001

Push Button Puck, includes locking nut to secure onto panel. Holds  $\varnothing$  19mm tube.

Overall size – Ø 33mm x 46mm deep.

Machined Aluminium.