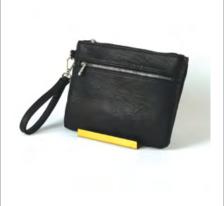

## BAG DISPLAY STAND

### MVM-8017

Bag Display Stand, adjustable height from 380-580mm. Ideal for displaying handbags or scarves in retail environment.

Available in 4 finishes.