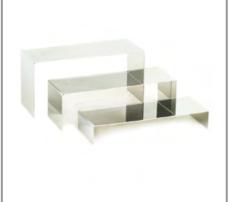

## RECTANGLE DISPLAY STANDS, SET OF 3 PCS

# RECTANGULAR SHOE DISPLAY

MVM-9095

Rectangle Display Stands, set of 3 pcs.

Available in 5 finishes and 3 sizes:

- L 300mm x 90mm x 120mm high M - 294mm x 90mm x 80mm high
- S 298mm x 90mm x 40mm high

Black Powder Coat