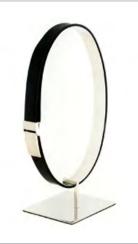

## SINGLE BELT DISPLAY

### MVM-1632

Single Belt Display. Can be used as a counter top presentation or as part of a larger visual merchandising story.

Available in 3 finishes.