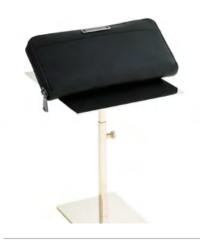

## SINGLE BELT DISPLAY

### MVM-1632

Single Belt Display. Can be used as a counter top presentation or as part of a larger visual merchandising story.

Available in 3 finishes.