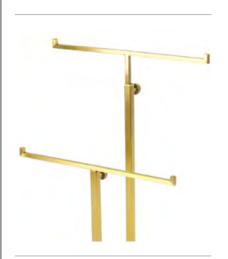

## DOUBLE ADJUSTABLE T-BAR STAND

MVM-8212

Adjustable height 200-300mm and 300-400mm H. A versatile stand for a wide range of accessories.

Available in 2 finishes: Brushed Champagne Gold and Black Powder Coat.

Brushed Gold

Black Powder Coat