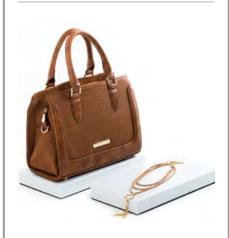

### MVM-9112

Small Display Platform: 280mm x 150mm x 30mm. Can be used to display smaller fashion items including sunglasses & wallets.

Available in 4 finishes.

Brushed Gold Polished Silver
Mirror Titanium White

### MVM-9111

Large Display Platform: 280mm x 245mm x 30mm. Can be used to display bags, sunglasses, jewellery & other accessories.

Available in 4 finishes.

Brushed Gold Polished Silver

Mirror Titanium White