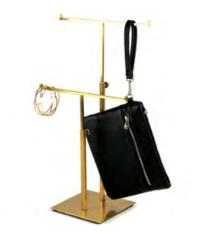

## SINGLE BELT DISPLAY

### MVM-1632

Single Belt Display. Can be used as a counter top presentation or as part of a larger visual merchandising story.

Available in 3 finishes.