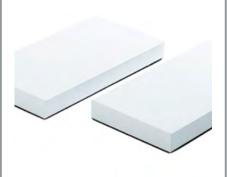

### MVM-9112

Small Display Platform: 280mm x 150mm x 30mm. Can be used to display smaller fashion items including sunglasses & wallets.

Available in 4 finishes.

Brushed Gold Polished Silver
Mirror Titanium White

### MVM-9111

Large Display Platform: 280mm x 245mm x 30mm. Can be used to display bags, sunglasses, jewellery & other accessories.

Available in 4 finishes.

Brushed Gold Polished Silver

Mirror Titanium White