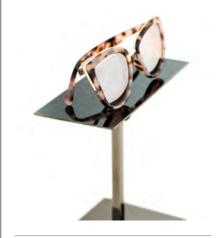

### SMALL DISPLAY PLATFORM

## LARGE DISPLAY PLATFORM

### DISPLAY TRAY

### MVM-9112

Small Display Platform: 280mm x 150mm x 30mm. Can be used to display smaller fashion items including sunglasses & wallets.

Available in 4 finishes.

Brushed Gold Polished Silver
Mirror Titanium White