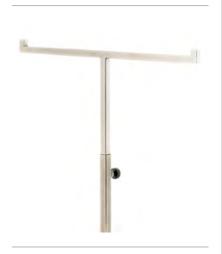

### T DISPLAY STAND

### MVM-8012

T Display Stand, adjustable height from 375-600mm. A versatile unit used to display various items including handbags & scarves.

Available in 4 finishes.