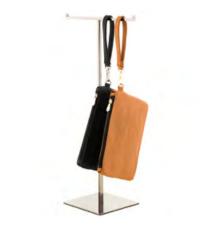

## BAG DISPLAY STAND

### MVM-8017

Bag Display Stand, adjustable height from 380-580mm. Ideal for displaying handbags or scarves in retail environment.

Available in 4 finishes.