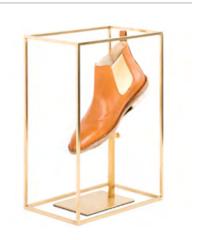

### **RECTANGLE DISPLAY FRAME**

MVM-9215BPC

Display Tray:

320mm x 320mm x 50mm. Can be used for displaying a wide range of accessories including sunglasses, bags and display items.

Available in 1 finish only.

MVM-1910

Square Display Cube:

MVM-1911

300mm x 300mm x 300mm. Ideal for highlighting the hero product in your merchandising display.

Available in 4 finishes.

Rectangle Display Frame:

350mm x 250mm x 160mm. Use to frame a highlight product on counter top or in large visual merchandising display.