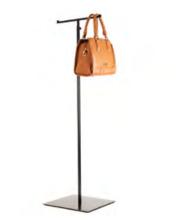

## BAG DISPLAY STAND

### MVM-8017

Bag Display Stand, adjustable height from 380-580mm. Ideal for displaying handbags or scarves in retail environment.

Available in 4 finishes.