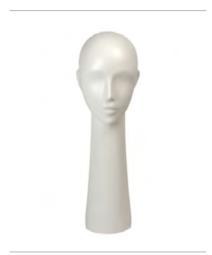

### MVM-WMTCF/N50/BZ

Female Abstract Merchandising Head – 50cm high. Can be used for displaying a wide range of accessories including sunglasses, scarves and hats.

Satin White Finish.

White