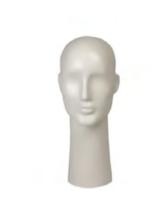

### FEMALE ABSTRACT HEAD

MVM-WMTCF/N38/BZ

Female Abstract Merchandising Head – 38cm high. Can be used for displaying a wide range of accessories including sunglasses, scarves and hats.

Satin White Finish.

White