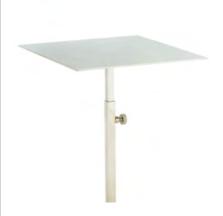

### SMALL DISPLAY PLATFORM

## LARGE DISPLAY PLATFORM

### MVM-9112

Small Display Platform: 280mm x 150mm x 30mm. Can be used to display smaller fashion items including sunglasses & wallets.

Available in 4 finishes.

Brushed Gold Polished Silver
Mirror Titanium White