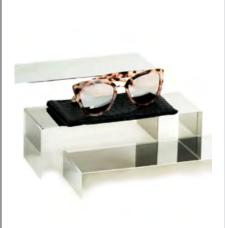

### MVM-9111

Large Display Platform: 280mm x 245mm x 30mm. Can be used to display bags, sunglasses, jewellery & other accessories.

Available in 4 finishes.

Brushed Gold Polished Silver

Mirror Titanium White