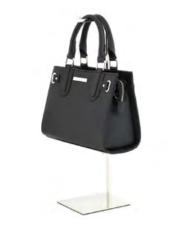

## BAG DISPLAY STAND

### MVM-8017

Bag Display Stand, adjustable height from 380-580mm. Ideal for displaying handbags or scarves in retail environment.

Available in 4 finishes.