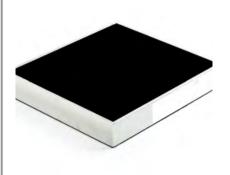

### **RECTANGLE DISPLAY FRAME**

MVM-9215BPC

Display Tray:

320mm x 320mm x 50mm. Can be used for displaying a wide range of accessories including sunglasses, bags and display items.

Available in 1 finish only.

MVM-1910

Square Display Cube:

MVM-1911

300mm x 300mm x 300mm. Ideal for highlighting the hero product in your merchandising display.

Available in 4 finishes.

Rectangle Display Frame:

350mm x 250mm x 160mm. Use to frame a highlight product on counter top or in large visual merchandising display.