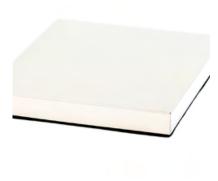

### MVM-9115

Display Tray: 280mm x 248mm x 40mm. Upholstered base insert. Can be used to display smaller fashion items including sunglasses & wallets.

Available in 4 finishes.

Brushed Gold Polished Silver

Mirror Titanium White