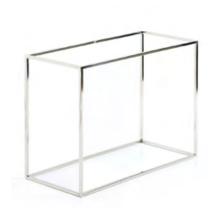

MVM-1910

Square Display Cube:

MVM-1911

300mm x 300mm x 300mm. Ideal for highlighting the hero product in your merchandising display.

Available in 4 finishes.

Rectangle Display Frame:

350mm x 250mm x 160mm. Use to frame a highlight product on counter top or in large visual merchandising display.

Available in 4 finishes.

Black Powder Coat

Brushed Gold

Mirror Titanium

Polished Silver

White

Brushed Gold Mirror Titanium White

Polished Silver