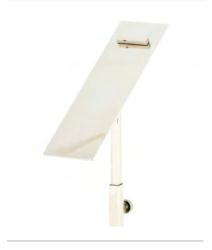

## SINGLE BELT DISPLAY

### MVM-1632

Single Belt Display. Can be used as a counter top presentation or as part of a larger visual merchandising story.

Available in 3 finishes.