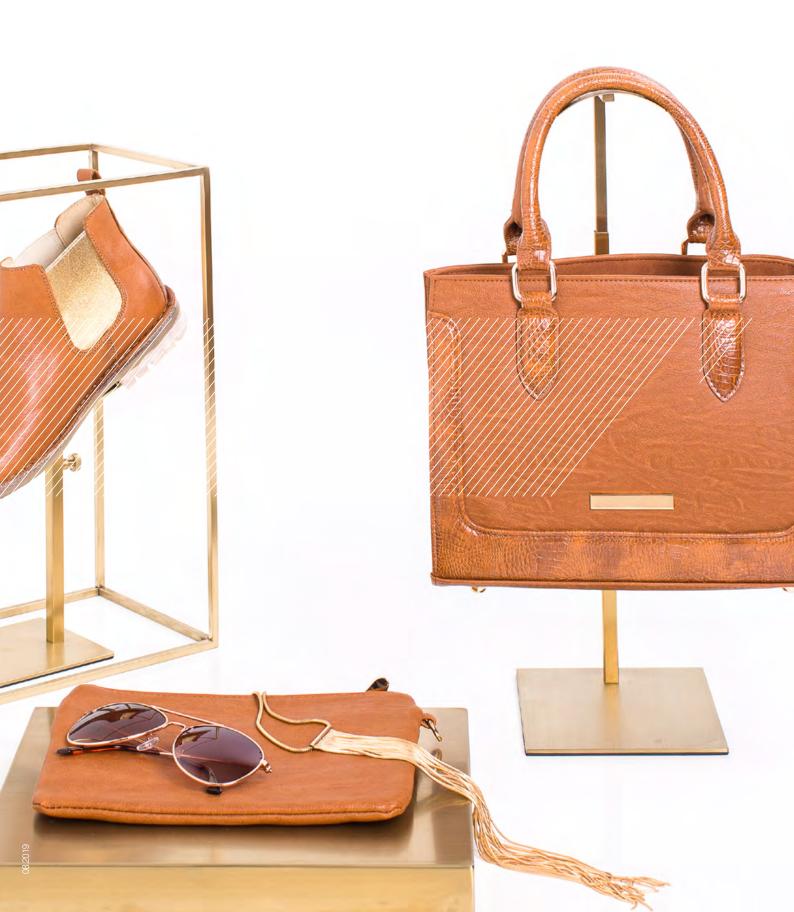

## BAG DISPLAY STAND

### MVM-8017

Bag Display Stand, adjustable height from 380-580mm. Ideal for displaying handbags or scarves in retail environment.

Available in 4 finishes.

### T DISPLAY STAND

### MVM-8012

T Display Stand, adjustable height from 375-600mm. A versatile unit used to display various items including handbags & scarves.

Available in 4 finishes.

## SINGLE BELT DISPLAY

### MVM-1632

Single Belt Display. Can be used as a counter top presentation or as part of a larger visual merchandising story.

Available in 3 finishes.