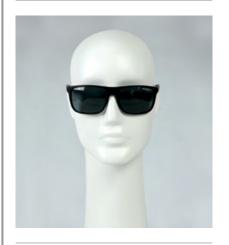

### MALE ABSTRACT HEAD

### MVM-WMTCH/N38/BZ

Male Abstract Merchandising Head – 38cm high. Can be used for displaying a wide range of accessories including sunglasses and hats.

Satin White Finish.

White