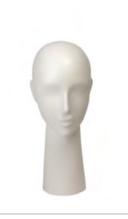

### FEMALE ABSTRACT HEAD

MVM-WMTCF/N38/BZ

Female Abstract Merchandising Head – 38cm high. Can be used for displaying a wide range of accessories including sunglasses, scarves and hats.

Satin White Finish.

White