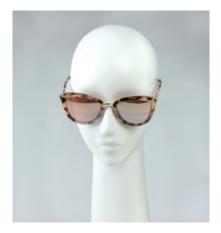

### MVM-WMTCH/N38/BZ

Male Abstract Merchandising Head – 38cm high. Can be used for displaying a wide range of accessories including sunglasses and hats.

Satin White Finish.

White