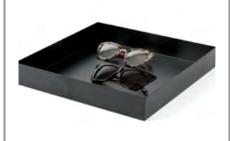

### **SQUARE DISPLAY TRAY**

### **RECTANGLE DISPLAY FRAME**

MVM-9215BPC

Display Tray:

320mm x 320mm x 50mm. Can be used for displaying a wide range of accessories including sunglasses, bags and display items.

Available in 1 finish only.