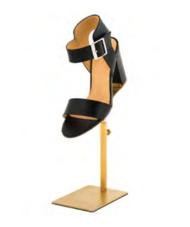

### SHOE DISPLAY

MVM-9064

Shoe Display, adjustable height from 190-260mm. Ideal for displaying shoes or boots. Perfect for counter top displays.

Available in 3 finishes.

Brushed Gold Polished Silver

Mirror Titanium