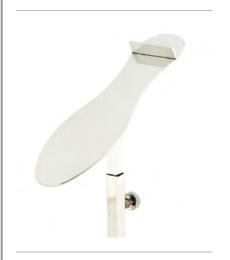

### SHOE DISPLAY

MVM-9064

Shoe Display, adjustable height from 190-260mm. Ideal for displaying shoes or boots. Perfect for counter top displays.

Available in 3 finishes.

Brushed Gold Polished Silver

Mirror Titanium