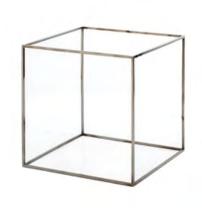

MVM-1910

Square Display Cube:

MVM-1911

300mm x 300mm x 300mm. Ideal for highlighting the hero product in your merchandising display.

Available in 4 finishes.

Rectangle Display Frame:

350mm x 250mm x 160mm. Use to frame a highlight product on counter top or in large visual merchandising display.

Available in 4 finishes.

Black Powder Coat

Brushed Gold

Mirror Titanium

Polished Silver

White

Brushed Gold Mirror Titanium White

Polished Silver