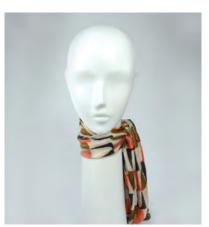

### FEMALE ABSTRACT HEAD

MVM-WMTCF/N38/BZ

Female Abstract Merchandising Head – 38cm high. Can be used for displaying a wide range of accessories including sunglasses, scarves and hats.

Satin White Finish.

### MVM-WMTCF/N50/BZ

Female Abstract Merchandising Head – 50cm high. Can be used for displaying a wide range of accessories including sunglasses, scarves and hats.

Satin White Finish.

White