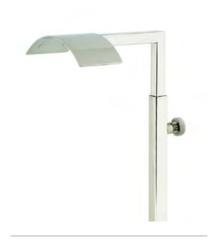

### T DISPLAY STAND

### MVM-8012

T Display Stand, adjustable height from 375-600mm. A versatile unit used to display various items including handbags & scarves.

Available in 4 finishes.