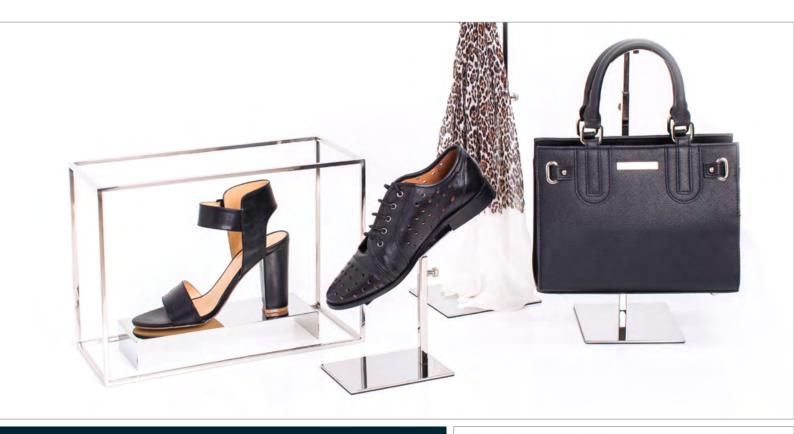

## RECTANGLE DISPLAY STANDS, SET OF 3 PCS

# RECTANGULAR SHOE DISPLAY

MVM-9095

Rectangle Display Stands, set of 3 pcs.

Available in 5 finishes and 3 sizes:

- L 300mm x 90mm x 120mm high M - 294mm x 90mm x 80mm high
- S 298mm x 90mm x 40mm high

Black Powder Coat

MVM-9014

Rectangular Shoe Display, adjustable height from 200-290mm. Ideal for displaying footwear in retail environment.

Available in 3 finishes.

### SHOE DISPLAY

MVM-9064

Shoe Display, adjustable height from 190-260mm. Ideal for displaying shoes or boots. Perfect for counter top displays.

Available in 3 finishes.

Brushed Gold Polished Silver

Mirror Titanium

## BAG DISPLAY STAND