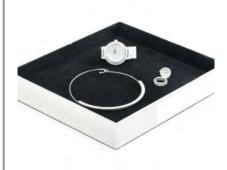

### MVM-9115

Display Tray: 280mm x 248mm x 40mm. Upholstered base insert. Can be used to display smaller fashion items including sunglasses & wallets.

Available in 4 finishes.

Brushed Gold Polished Silver

Mirror Titanium White