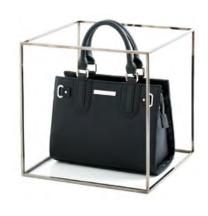

### **SQUARE DISPLAY FRAME**

MVM-1910

Square Display Cube:

MVM-1911

300mm x 300mm x 300mm. Ideal for highlighting the hero product in your merchandising display.

Available in 4 finishes.

Rectangle Display Frame:

350mm x 250mm x 160mm. Use to frame a highlight product on counter top or in large visual merchandising display.