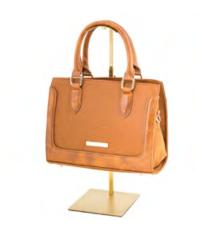

## BAG DISPLAY STAND

### MVM-8017

Bag Display Stand, adjustable height from 380-580mm. Ideal for displaying handbags or scarves in retail environment.

Available in 4 finishes.