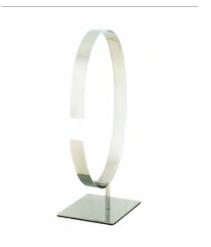

## SINGLE BELT DISPLAY

### MVM-1632

Single Belt Display. Can be used as a counter top presentation or as part of a larger visual merchandising story.

Available in 3 finishes.