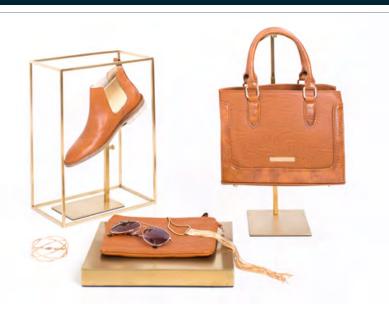

## BAG DISPLAY STAND

### MVM-8017

Bag Display Stand, adjustable height from 380-580mm. Ideal for displaying handbags or scarves in retail environment.

Available in 4 finishes.

## SINGLE BELT DISPLAY

### MVM-1632

Single Belt Display. Can be used as a counter top presentation or as part of a larger visual merchandising story.

Available in 3 finishes.