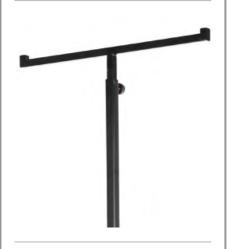

### T DISPLAY STAND

### MVM-8012

T Display Stand, adjustable height from 375-600mm. A versatile unit used to display various items including handbags & scarves.

Available in 4 finishes.