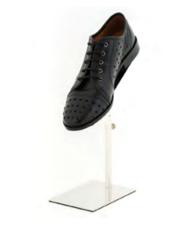

MVM-9014

Rectangular Shoe Display, adjustable height from 200-290mm. Ideal for displaying footwear in retail environment.

Available in 3 finishes.