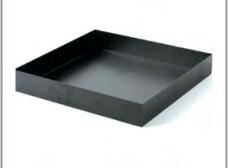

### **RECTANGLE DISPLAY FRAME**

MVM-9215BPC

Display Tray:

320mm x 320mm x 50mm. Can be used for displaying a wide range of accessories including sunglasses, bags and display items.

Available in 1 finish only.

MVM-1910

Square Display Cube:

MVM-1911

300mm x 300mm x 300mm. Ideal for highlighting the hero product in your merchandising display.

Available in 4 finishes.

Rectangle Display Frame:

350mm x 250mm x 160mm. Use to frame a highlight product on counter top or in large visual merchandising display.

Available in 4 finishes.

Black Powder Coat

Brushed Gold

Mirror Titanium

Polished Silver

White

Brushed Gold Mirror Titanium White

Polished Silver