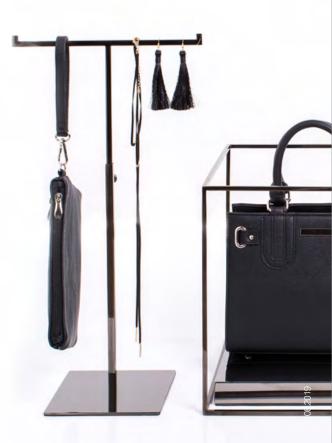

## DOUBLE ADJUSTABLE T-BAR STAND

MVM-8212

Adjustable height 200-300mm and 300-400mm H. A versatile stand for a wide range of accessories.

Available in 2 finishes: Brushed Champagne Gold and Black Powder Coat.

Brushed Gold

Black Powder Coat

## BAG DISPLAY STAND