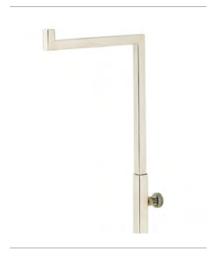

## DOUBLE ADJUSTABLE T-BAR STAND

MVM-8212

Adjustable height 200-300mm and 300-400mm H. A versatile stand for a wide range of accessories.

Available in 2 finishes: Brushed Champagne Gold and Black Powder Coat.

Brushed Gold

Black Powder Coat