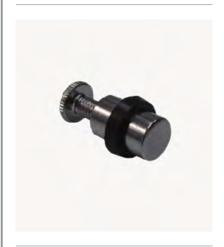

nging or displaying of merchandise.

Polished Chrome finish.

### FRONT HANG RAIL - 600MM





### MRS115C

Slots into 25mm Pitch Stripping MRS253000. Ideal for side hanging or displaying of merchandise.

Polished Chrome finish.

#### MRS116C

Slots into 25mm Pitch Stripping MRS253000. Use with Front Hang Arms or Prong Hooks for front hanging and hang sell merchandise.

### STEPPED HANG ARM TO SUIT CROSS BAR





#### MRS117C

Sits over Cross Bar or Front Hang Rail. Ideal for front hanging and merchandising.

Polished Chrome finish.

Size 190mm H x 400mm D.

### STEPPED HANG ARM TO SUIT STRIPPING





### MRS122C

Stepped Arm slots into 25mm Pitch Stripping MRS253000. Ideal for front hanging and merchandising.

Polished Chrome finish.

Size 190mm H x 400mm D.

## GLASS SHELP PIN – SINGLE



SGH1218

Single support for glass shelf.

Use for showcases with glass up to 10mm thick.

## GLASS SHELP PIN – DOUBLE



### DGH1236

Double support for glass shelf.

Use for showcases with glass up to 10mm thick.





MADERETAIL.COM.AU



17 COMMERCIAL DRIVE
LYNBROOK VICTORIA AUSTRALIA 3975
T: +61 3 9799 3000 F: +61 3 9799 3011
E: INFO@MADERETAIL.COM.AU

407 SWAN STREET
RICHMOND VICTORIA AUSTRALIA 3121
T: +61 3 9600 4938
E: INFO@MADERETAIL.COM.AU