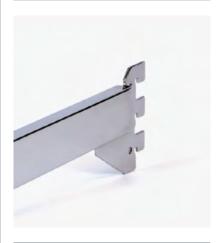

### STRAIGHT ARM FOR STRIPPING – 400MM

#### MRS102-400C

Straight Arm bracket slots directly into 25mm Pitch Stripping MRS253000. Ideal for holding shelves.

Suits 400mm deep shelf. Polished Chrome finish.