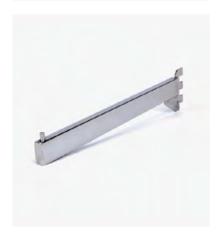

### HANG RAIL ARM – 300MM

#### MRS105-300C

300mm long Hang Rail Arm slots into 25mm Pitch Stripping MRS253000. Use with Cross Bar for side hanging.

#### HANG RAIL ARM - 350MM

### - 600MM

#### MRS105-350C

350mm long Hang Rail Arm slots into 25mm Pitch Stripping MRS253000. Use with Cross Bar for side hanging.

Polished Chrome finish.