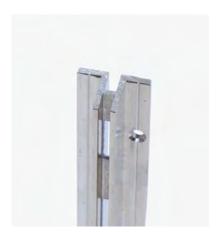

### 25MM PITCH STRIPPING – 3000MM

### PR253000

25mm Pitch Concealed Wall Stripping. Fits in between panels to create a streamlined surface for merchandising.

Mill Aluminium finish.

Stripping size: 3000mm H x 26mm W.