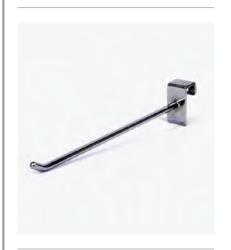

### PRONG HOOK - 250MM

## FRONT HANG ARM TO SUIT CROSS BAR - 300MM

MRS110-250C

250mm long prong hook sits over Cross Bar or Front Hang Rail. Ideal for front faced hang sell.

Polished Chrome finish.

MRS110-300C

300mm long prong hook sits over Cross Bar or Front Hang Rail. Ideal for front faced hang sell.