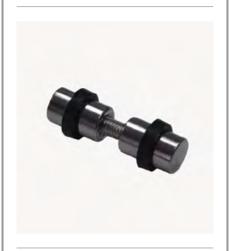

mm Pitch Stripping MRS253000. Ideal for side hanging or displaying of merchandise.

Polished Chrome finish.

#### MRS116C

Slots into 25mm Pitch Stripping MRS253000. Use with Front Hang Arms or Prong Hooks for front hanging and hang sell merchandise.

### STEPPED HANG ARM TO SUIT CROSS BAR





#### MRS117C

Sits over Cross Bar or Front Hang Rail. Ideal for front hanging and merchandising.

Polished Chrome finish.

Size 190mm H x 400mm D.

### STEPPED HANG ARM TO SUIT STRIPPING





### MRS122C

Stepped Arm slots into 25mm Pitch Stripping MRS253000. Ideal for front hanging and merchandising.

Polished Chrome finish.

Size 190mm H x 400mm D.

## GLASS SHELP PIN – SINGLE



SGH1218

Single support for glass shelf.

Use for showcases with glass up to 10mm thick.

## GLASS SHELP PIN – DOUBLE



### DGH1236

Double support for glass shelf.

Use for showcases with glass up to 10mm thick.





MADERETAIL.COM.AU



17 COMMERCIAL DRIVE
LYNBROOK VICTORIA AUSTRALIA 3975
T: +61 3 9799 3000 F: +61 3 9799 3011
E: INFO@MADERETAIL.COM.AU

407 SWAN STREET
RICHMOND VICTORIA AUSTRALIA 3121
T: +61 3 9600 4938
E: INFO@MADERETAIL.COM.AU