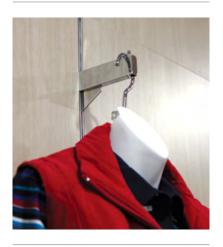

#### PRONG HOOK - 100MM

#### MRS110-100C

100mm long prong hook sits over Cross Bar or Front Hang Rail. Ideal for front faced hang sell.

Polished Chrome finish.