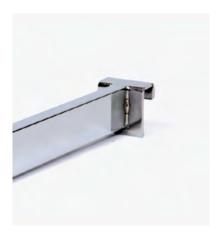

### STRAIGHT ARM FOR STRIPPING – 300MM

### MRS102-300C MRS

Straight Arm bracket slots directly into 25mm Pitch Stripping MRS253000. Ideal for holding shelves.

Suits 300mm deep shelf. Polished Chrome finish.

Straight Arm bracket slots directly into 25mm Pitch Stripping MRS253000. Ideal for holding shelves.