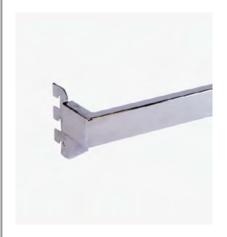

### STRAIGHT ARM FOR STRIPPING – 350MM

Suits 350mm deep shelf. Polished Chrome finish.