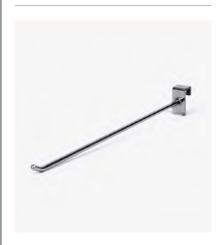

#### HANG RAIL ARM - 350MM

### - 600MM

#### MRS105-350C

350mm long Hang Rail Arm slots into 25mm Pitch Stripping MRS253000. Use with Cross Bar for side hanging.

Polished Chrome finish.