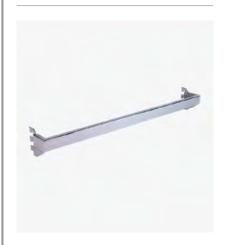

### STRAIGHT ARM FOR STRIPPING – 300MM

### MRS102-300C MRS

Straight Arm bracket slots directly into 25mm Pitch Stripping MRS253000. Ideal for holding shelves.

Suits 300mm deep shelf. Polished Chrome finish.

Straight Arm bracket slots directly into 25mm Pitch Stripping MRS253000. Ideal for holding shelves.