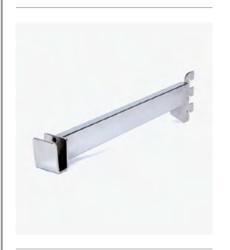

### STRAIGHT ARM FOR STRIPPING – 300MM

### STRAIGHT ARM FOR STRIPPING – 350MM

### STRAIGHT ARM FOR STRIPPING – 400MM

### MRS102-300C MRS

Straight Arm bracket slots directly into 25mm Pitch Stripping MRS253000. Ideal for holding shelves.

Suits 300mm deep shelf. Polished Chrome finish.

Straight Arm bracket slots directly into 25mm Pitch Stripping MRS253000. Ideal for holding shelves.

Suits 350mm deep shelf. Polished Chrome finish.

#### MRS102-400C

Straight Arm bracket slots directly into 25mm Pitch Stripping MRS253000. Ideal for holding shelves.

Suits 400mm deep shelf. Polished Chrome finish.