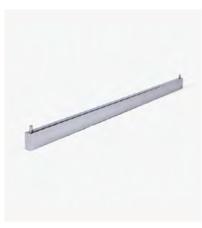

### FRONT HANG RAIL - 600MM

### MRS115C

Slots into 25mm Pitch Stripping MRS253000. Ideal for side hanging or displaying of merchandise.

Polished Chrome finish.