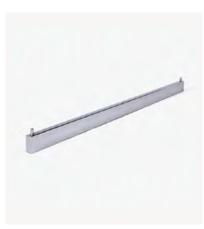

### **CROSS BAR**

### MRS106-600C

Use for side or front hanging. Requires 2 Hang Rail Arms or Cross Bar Support Arms.

Polished Chrome finish.

### **CROSS BAR** - 1200MM

#### MRS106-1200C

Use for side or front hanging. Requires 2 Hang Rail Arms or Cross Bar Support Arms.