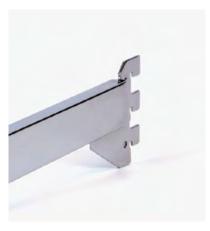

### STRAIGHT ARM FOR STRIPPING – 400MM

#### MRS102-400C

Straight Arm bracket slots directly into 25mm Pitch Stripping MRS253000. Ideal for holding shelves.

Suits 400mm deep shelf. Polished Chrome finish.