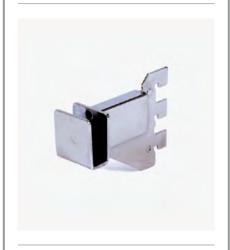

or gripping shelves. May be used for various materials such as glass, acrylic, timber or metal. Single sided for 1 shelf or end of bay run.

Clear Plastic finish.

#### MRS105-300C

300mm long Hang Rail Arm slots into 25mm Pitch Stripping MRS253000. Use with Cross Bar for side hanging.

#### HANG RAIL ARM - 350MM



### - 600MM



#### MRS105-350C

350mm long Hang Rail Arm slots into 25mm Pitch Stripping MRS253000. Use with Cross Bar for side hanging.

Polished Chrome finish.

### **CROSS BAR**



### MRS106-600C

Use for side or front hanging. Requires 2 Hang Rail Arms or Cross Bar Support Arms.

Polished Chrome finish.

### **CROSS BAR** - 1200MM





#### MRS106-1200C

Use for side or front hanging. Requires 2 Hang Rail Arms or Cross Bar Support Arms.

### CROSS BAR SUPPORT ARM – 50MM



## FRONT HANG ARM TO SUIT STRIPPING – 350MM



#### MRS107-50C

Cross Bar Support Arm slots into 25mm Pitch Stripping MRS253000. Use with Cross Bar for front face and hang sell merchandising.

Polished Chrome finish.

### DISPLAY ARM – 100MM





### MRS108-350C

Slots into 25mm Pitch Stripping MRS253000. Ideal for front faced hanging or displaying of merchandise.

Polished Chrome finish.

### MRS109-100C

Slots into 25mm Pitch Stripping MRS253000. Ideal for front faced hanging or displaying of merchandise.

#### PRONG HOOK - 100MM



#### MRS110-100C

100mm long prong hook sits over Cross Bar or Front Hang Rail. Ideal for front faced hang sell.

Polished Chrome finish.

#### PRONG HOOK - 150MM



### PRONG HOOK - 200MM





### MRS110-150C

150mm long prong hook sits over Cross Bar or F