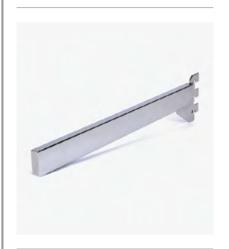

### STRAIGHT ARM FOR STRIPPING – 350MM

Suits 350mm deep shelf. Polished Chrome finish.