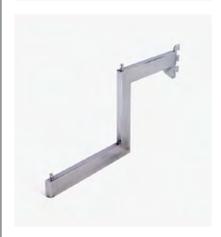

### STEPPED HANG ARM TO SUIT CROSS BAR

#### MRS117C

Sits over Cross Bar or Front Hang Rail. Ideal for front hanging and merchandising.

Polished Chrome finish.

Size 190mm H x 400mm D.