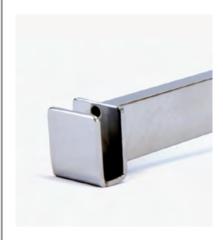

### STRAIGHT ARM FOR STRIPPING – 300MM

### STRAIGHT ARM FOR STRIPPING – 350MM

### STRAIGHT ARM FOR STRIPPING – 400MM

### MRS102-300C MRS

Straight Arm bracket slots directly into 25mm Pitch Stripping MRS253000. Ideal for holding shelves.

Suits 300mm deep shelf. Polished Chrome finish.

Straight Arm bracket slots directly into 25mm Pitch Stripping MRS253000. Ideal for holding shelves.

Suits 350mm deep shelf. Polished Chrome finish.

#### MRS102-400C

Straight Arm bracket slots directly into 25mm Pitch Stripping MRS253000. Ideal for holding shelves.

Suits 400mm deep shelf. Polished Chrome finish.