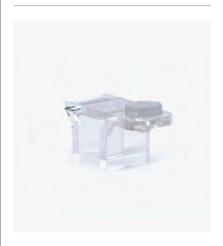

nels to create a streamlined surface for merchandising.

Mill Aluminium finish.

Stripping size: 3000mm H x 26mm W.

### STRAIGHT ARM FOR STRIPPING – 300MM



### STRAIGHT ARM FOR STRIPPING – 350MM



### STRAIGHT ARM FOR STRIPPING – 400MM





### MRS102-300C MRS

Straight Arm bracket slots directly into 25mm Pitch Stripping MRS253000. Ideal for holding shelves.

Suits 300mm deep shelf. Polished Chrome finish.



Straight Arm bracket slots directly into 25mm Pitch Stripping MRS253000. Ideal for holding shelves.

Suits 350mm deep shelf. Polished Chrome finish.



#### MRS102-400C

Straight Arm bracket slots directly into 25mm Pitch Stripping MRS253000. Ideal for holding shelves.

Suits 400mm deep shelf. Polished Chrome finish.

#### CENTRE CLIP WITH GROMMETS



#### END CLIP WITH GROMMET



### HANG RAIL ARM – 300MM





#### MRS103C

Fits onto Straight Arm brackets and used for gripping shelves. May be used for various materials such as glass, acrylic, timber or metal. Double sided for long or side by side shelves.

Clear Plastic finish.

#### MRS103E

Fits onto Straight Arm brackets and used for gripping shelves. May be used for various materials such as glass, acrylic, timber or metal. Single sided for 1 shelf or end of bay run.

Clear Plastic finish.

#### MRS105-300C

300mm long Hang Rail Arm slots into 25mm Pitch Stripping MRS253000. Use with Cross Bar for side hanging.

#### HANG RAIL ARM - 350MM



### - 600MM



#### MRS105-350C

350mm long Hang Rail Arm slots into 25mm Pitch Stripping MRS253000. Use with Cross Bar for side hanging.

Polished Chrome finish.

### **