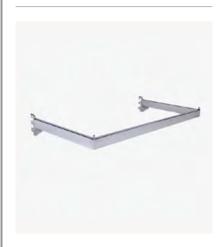

### HANG RAIL ARM – 300MM

#### MRS105-300C

300mm long Hang Rail Arm slots into 25mm Pitch Stripping MRS253000. Use with Cross Bar for side hanging.