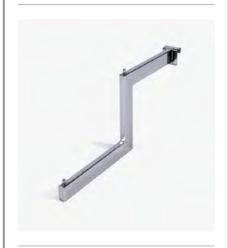

### STEPPED HANG ARM TO SUIT CROSS BAR

#### MRS117C

Sits over Cross Bar or Front Hang Rail. Ideal for front hanging and merchandising.

Polished Chrome finish.

Size 190mm H x 400mm D.