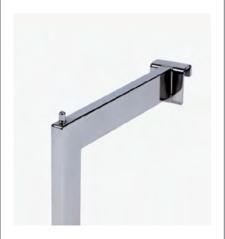

### HANG RAIL ARM – 300MM

#### MRS105-300C

300mm long Hang Rail Arm slots into 25mm Pitch Stripping MRS253000. Use with Cross Bar for side hanging.