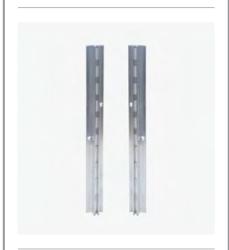

#### 40MM PITCH BLOCK SLOT CONCEALED STRIPPING - 3000MM

### PRBS403000

40mm Pitch Wide Slot Concealed Wall Stripping, block slot. Fits in between panels to create a streamlined surface for merchandising.

Block slot allows side by side hanging. Accessories available on request.

Mill Aluminium finish.

Stripping size: 3000mm H x 30.6mm W.