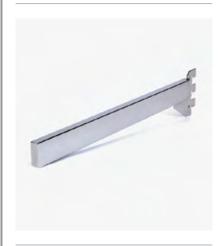

### STRAIGHT ARM FOR STRIPPING – 300MM

### MRS102-300C MRS

Straight Arm bracket slots directly into 25mm Pitch Stripping MRS253000. Ideal for holding shelves.

Suits 300mm deep shelf. Polished Chrome finish.

Straight Arm bracket slots directly into 25mm Pitch Stripping MRS253000. Ideal for holding shelves.