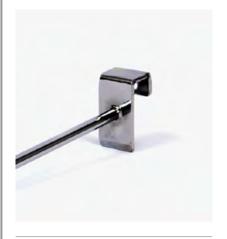

### DISPLAY ARM – 100MM

### MRS109-100C

Slots into 25mm Pitch Stripping MRS253000. Ideal for front faced hanging or displaying of merchandise.