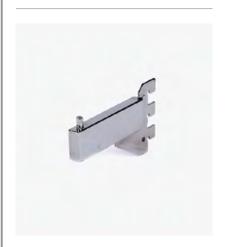

### CROSS BAR SUPPORT ARM – 50MM

## FRONT HANG ARM TO SUIT STRIPPING – 350MM

#### MRS107-50C

Cross Bar Support Arm slots into 25mm Pitch Stripping MRS253000. Use with Cross Bar for front face and hang sell merchandising.

Polished Chrome finish.