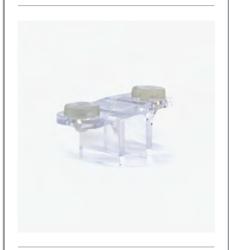

Stripping. Fits in between panels to create a streamlined surface for merchandising.

Mill Aluminium finish.

Stripping size: 3000mm H x 26mm W.

### STRAIGHT ARM FOR STRIPPING – 300MM



### STRAIGHT ARM FOR STRIPPING – 350MM



### STRAIGHT ARM FOR STRIPPING – 400MM





### MRS102-300C MRS

Straight Arm bracket slots directly into 25mm Pitch Stripping MRS253000. Ideal for holding shelves.

Suits 300mm deep shelf. Polished Chrome finish.



Straight Arm bracket slots directly into 25mm Pitch Stripping MRS253000. Ideal for holding shelves.

Suits 350mm deep shelf. Polished Chrome finish.



#### MRS102-400C

Straight Arm bracket slots directly into 25mm Pitch Stripping MRS253000. Ideal for holding shelves.

Suits 400mm deep shelf. Polished Chrome finish.

#### CENTRE CLIP WITH GROMMETS



#### END CLIP WITH GROMMET



### HANG RAIL ARM – 300MM





#### MRS103C

Fits onto Straight Arm brackets and used for gripping shelves. May be used for various materials such as glass, acrylic, timber or metal. Double sided for long or side by side shelves.

Clear Plastic finish.

#### MRS103E

Fits onto Straight Arm brackets and used for gripping shelves. May be used for various materials such as glass, acrylic, timber or metal. Single sided for 1 shelf or end of bay run.

Clear Plastic finish.

#### MRS105-300C

300mm long Hang Rail Arm slots into 25mm Pitch Stripping MRS253000. Use with Cross Bar for side hanging.

#### HANG RAIL ARM - 350MM



### - 600MM



#### MRS105-350C

350mm long Hang Rail Arm slots into 25mm Pitch Stripping MRS253000. Use with Cross Bar for side hanging.

P