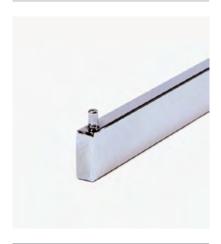

### STRAIGHT ARM FOR STRIPPING – 300MM

### STRAIGHT ARM FOR STRIPPING – 350MM

### STRAIGHT ARM FOR STRIPPING – 400MM

### MRS102-300C MRS

Straight Arm bracket slots directly into 25mm Pitch Stripping MRS253000. Ideal for holding shelves.

Suits 300mm deep shelf. Polished Chrome finish.

Straight Arm bracket slots directly into 25mm Pitch Stripping MRS253000. Ideal for holding shelves.

Suits 350mm deep shelf. Polished Chrome finish.

#### MRS102-400C

Straight Arm bracket slots directly into 25mm Pitch Stripping MRS253000. Ideal for holding shelves.

Suits 400mm deep shelf. Polished Chrome finish.