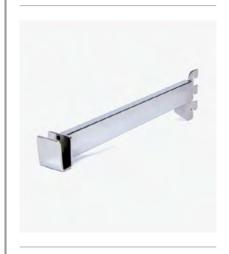

### STRAIGHT ARM FOR STRIPPING – 300MM

### STRAIGHT ARM FOR STRIPPING – 350MM

### STRAIGHT ARM FOR STRIPPING – 400MM

### MRS102-300C MRS

Straight Arm bracket slots directly into 25mm Pitch Stripping MRS253000. Ideal for holding shelves.

Suits 300mm deep shelf. Polished Chrome finish.

Straight Arm bracket slots directly into 25mm Pitch Stripping MRS253000. Ideal for holding shelves.

Suits 350mm deep shelf. Polished Chrome finish.

#### MRS102-400C

Straight Arm bracket slots directly into 25mm Pitch Stripping MRS253000. Ideal for holding shelves.

Suits 400mm deep shelf. Polished Chrome finish.