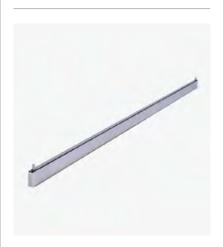

#### HANG RAIL ARM - 350MM

### - 600MM

#### MRS105-350C

350mm long Hang Rail Arm slots into 25mm Pitch Stripping MRS253000. Use with Cross Bar for side hanging.

Polished Chrome finish.