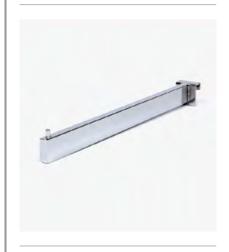

### STRAIGHT ARM FOR STRIPPING – 350MM

Suits 350mm deep shelf. Polished Chrome finish.