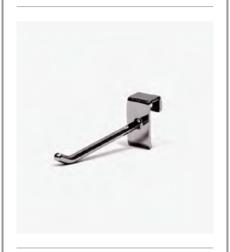

#### PRONG HOOK - 150MM

### MRS110-150C

150mm long prong hook sits over Cross Bar or Front Hang Rail. Ideal for front faced hang sell.

Polished Chrome finish.