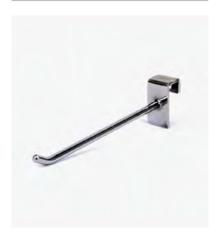

### PRONG HOOK - 200MM

#### MRS110-200C

200mm long prong hook sits over Cross Bar or Front Hang Rail. Ideal for front faced hang sell.