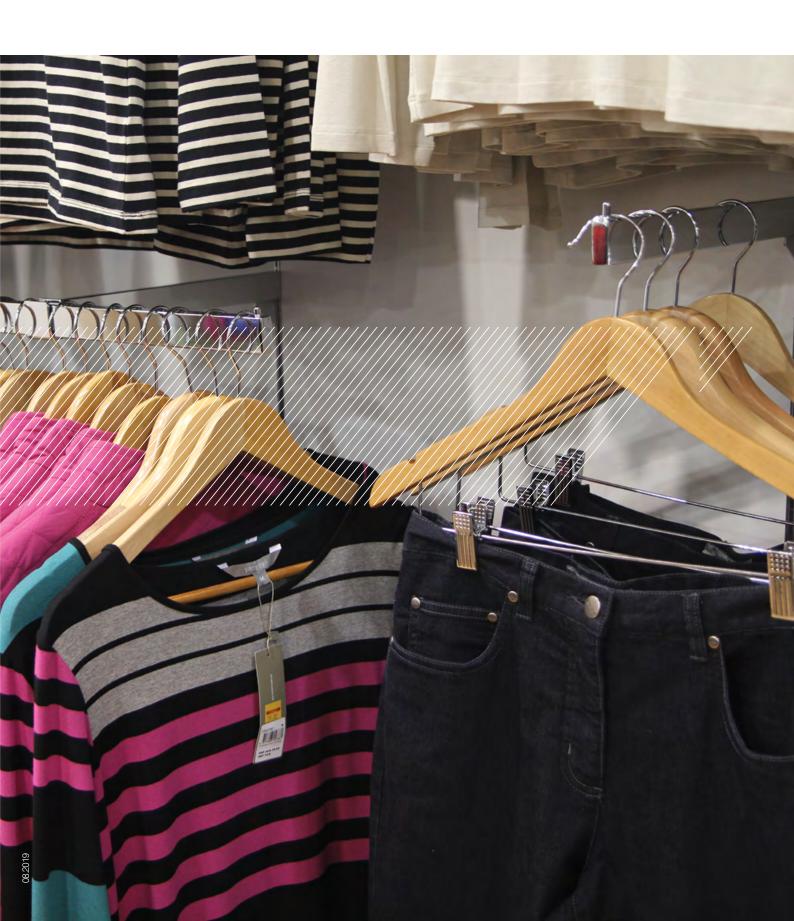

### 40MM PITCH STRIPPING – 3000MM

#### PR403000

40mm Pitch Concealed Wall Stripping. Fits in between panels to create a streamlined surface for merchandising.

Accessories available on request.

Mill Aluminium finish.

Stripping size: 3000mm H x 26mm W.