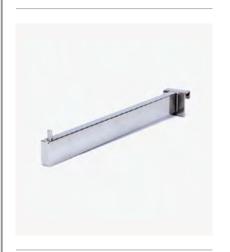

### FRONT HANG RAIL - 600MM

### MRS115C

Slots into 25mm Pitch Stripping MRS253000. Ideal for side hanging or displaying of merchandise.

Polished Chrome finish.