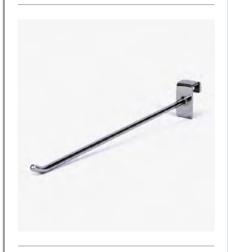

## FRONT HANG ARM TO SUIT STRIPPING – 350MM

### MRS108-350C

Slots into 25mm Pitch Stripping MRS253000. Ideal for front faced hanging or displaying of merchandise.

Polished Chrome finish.