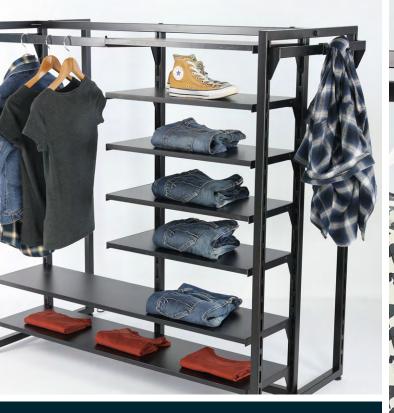

## "H" GONDOLA BLACK - 1200MM X 600MM

## MK-3FG1200H-B

"H" Gondola, freestanding.

60mm pitch to suit accessories from Wall Systems and Outrigger ranges. Includes ticket boss at each end. Centre frame divided into 2 x 600mm sections.

Black Powder Coat finish.

Size: 1230mm W x 630mm D x 1317 H.