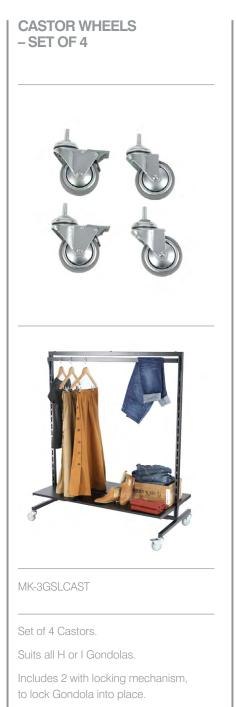

Satin Chrome finish.

Size: 1230mm W x 630mm D x 1317 H.

Silver finish.

Size: 75mm.