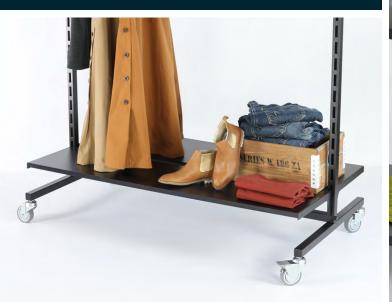

### MK-3FG600i-B

"I" Gondola with legs.

60mm pitch to suit accessories from Wall Systems and Outrigger ranges. Includes ticket boss at each end.

Black Powder Coat finish.

Size: 630mm W x 1317mm H with 630mm long legs.

MK-3FG1200i-B

"I" Gondola with legs.

60mm pitch to suit accessories from Wall Systems and Outrigger ranges. Includes ticket boss at each end.

Black Powder Coat finish.

Size: 1230mm W x 1317mm H with 630mm long legs.