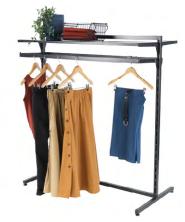

MK-3FG1200i-B

"I" Gondola with legs.

60mm pitch to suit accessories from Wall Systems and Outrigger ranges. Includes ticket boss at each end.

Black Powder Coat finish.

Size: 1230mm W x 1317mm H with 630mm long legs.

MK-3FG1200i-W

"I" Gondola with legs.

60mm pitch to suit accessories from Wall Systems and Outrigger ranges. Includes ticket boss at each end.

White Powder Coat finish.

Size: 1230mm W x 1317mm H with 630mm long legs.