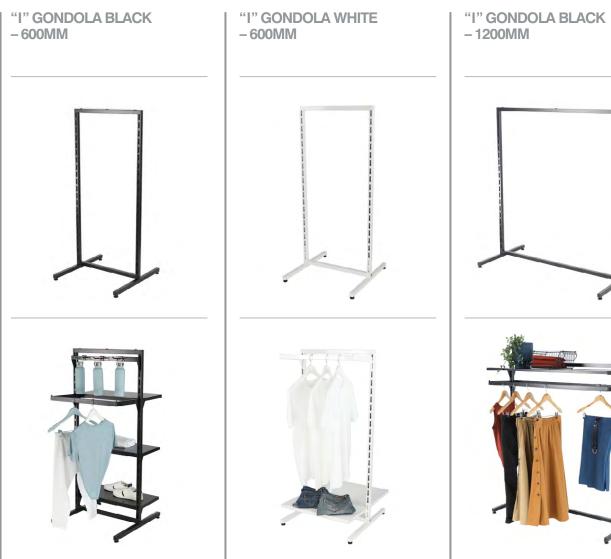

### MK-3FG600i-B

"I" Gondola with legs.

60mm pitch to suit accessories from Wall Systems and Outrigger ranges. Includes ticket boss at each end.

Black Powder Coat finish.

Size: 630mm W x 1317mm H with 630mm long legs.

MK-3FG600i-W

"I" Gondola with legs.

60mm pitch to suit accessories from Wall Systems and Outrigger ranges. Includes ticket boss at each end.

White Powder Coat finish.

Size: 630mm W x 1317mm H with 630mm long legs.

MK-3FG1200i-B

"I" Gondola with legs.

60mm pitch to suit accessories from Wall Systems and Outrigger ranges. Includes ticket boss at each end.

Black Powder Coat finish.

Size: 1230mm W x 1317mm H with 630mm long legs.

MK-3FG1200i-W

"I" Gondola with legs.

60mm pitch to suit accessories from Wall Systems and Outrigger ranges. Includes ticket boss at each end.

White Powder Coat finish.

Size: 1230mm W x 1317mm H with 630mm long legs.