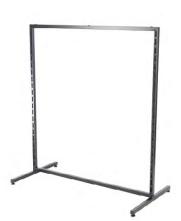

MK-3FG1200i-B

"I" Gondola with legs.

60mm pitch to suit accessories from Wall Systems and Outrigger ranges. Includes ticket boss at each end.

Black Powder Coat finish.

Size: 1230mm W x 1317mm H with 630mm long legs.

MK-3FG1200i-W

"I" Gondola with legs.

60mm pitch to suit accessories from Wall Systems and Outrigger ranges. Includes ticket boss at each end.

White Powder Coat finish.

Size: 1230mm W x 1317mm H with 630mm long legs.