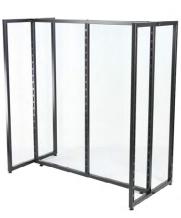

### MK-3FG600i-B

"I" Gondola with legs.

60mm pitch to suit accessories from Wall Systems and Outrigger ranges. Includes ticket boss at each end.

Black Powder Coat finish.

Size: 630mm W x 1317mm H with 630mm long legs.

MK-3FG600i-W

"I" Gondola with legs.

60mm pitch to suit accessories from Wall Systems and Outrigger ranges. Includes ticket boss at each end.

White Powder Coat finish.

Size: 630mm W x 1317mm H with 630mm long legs.

MK-3FG1200i-B

"I" Gondola with legs.

60mm pitch to suit accessories from Wall Systems and Outrigger ranges. Includes ticket boss at each end.

Black Powder Coat finish.

Size: 1230mm W x 1317mm H with 630mm long legs.

MK-3FG1200i-W

"I" Gondola with legs.

60mm pitch to suit accessories from Wall Systems and Outrigger ranges. Includes ticket boss at each end.

White Powder Coat finish.

Size: 1230mm W x 1317mm H with 630mm long legs.