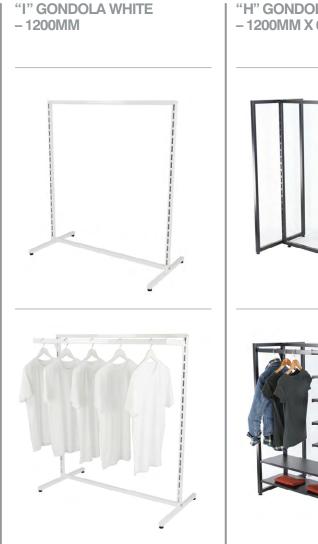

## "H" GONDOLA BLACK - 1200MM X 600MM

## MK-3FG1200H-B

"H" Gondola, freestanding.

60mm pitch to suit accessories from Wall Systems and Outrigger ranges. Includes ticket boss at each end. Centre frame divided into 2 x 600mm sections.

Black Powder Coat finish.

Size: 1230mm W x 630mm D x 1317 H.

### "H" GONDOLA SATIN CHROME - 1200MM X 600MM

MK-3FG1200H-SC

"H" Gondola, freestanding.

60mm pitch to suit accessories from Wall Systems and Outrigger ranges. Includes ticket boss at each end. Centre frame divided into 2 x 600mm sections.

Satin Chrome finish.

Size: 1230mm W x 630mm D x 1317 H.

Silver finish.

Size: 75mm.