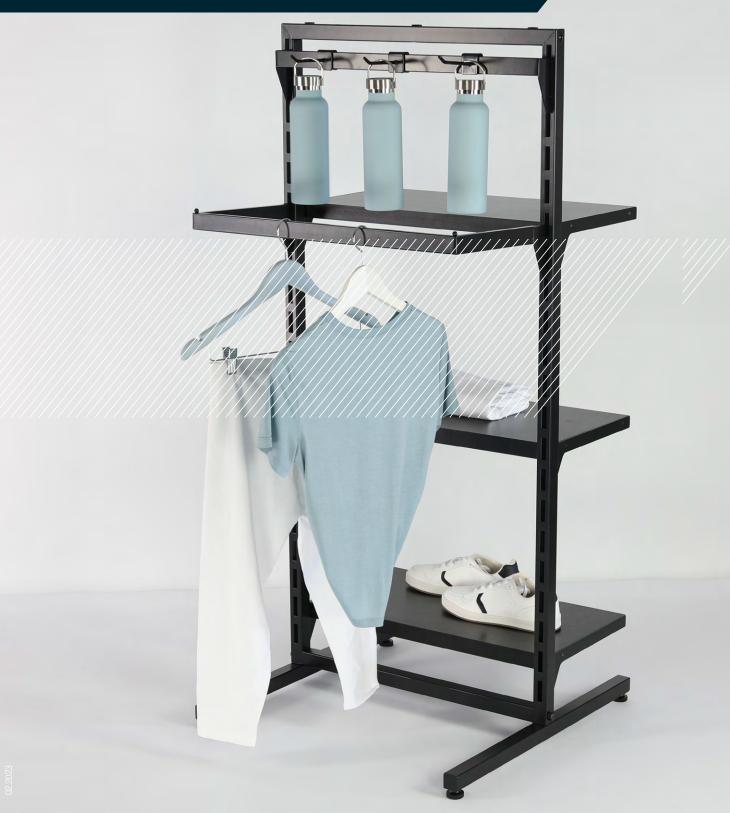

### MK-3FG600i-B

"I" Gondola with legs.

60mm pitch to suit accessories from Wall Systems and Outrigger ranges. Includes ticket boss at each end.

Black Powder Coat finish.

Size: 630mm W x 1317mm H with 630mm long legs.

MK-3FG600i-W

"I" Gondola with legs.

60mm pitch to suit accessories from Wall Systems and Outrigger ranges. Includes ticket boss at each end.

White Powder Coat finish.

Size: 630mm W x 1317mm H with 630mm long legs.

MK-3FG1200i-B

"I" Gondola with legs.

60mm pitch to suit accessories from Wall Systems and Outrigger ranges. Includes ticket boss at each end.

Black Powder Coat finish.

Size: 1230mm W x 1317mm H with 630mm long legs.

MK-3FG1200i-W

"I" Gondola with legs.

60mm pitch to suit accessories from Wall Systems and Outrigger ranges. Includes ticket boss at each end.

White Powder Coat finish.

Size: 1230mm W x 1317mm H with 630mm long legs.