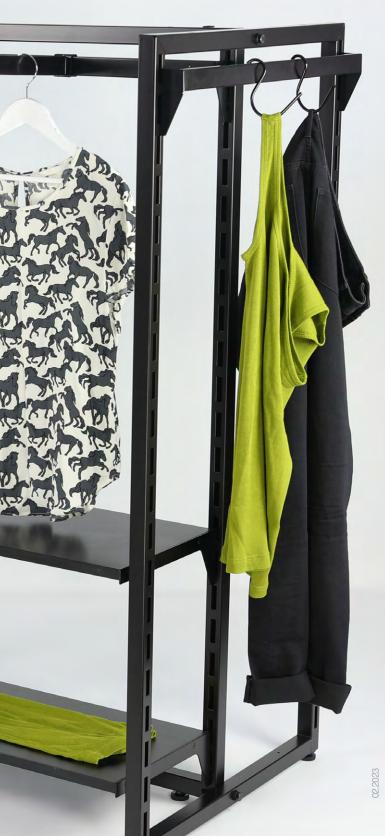

### "H" GONDOLA SATIN CHROME - 1200MM X 600MM

MK-3FG1200H-SC

"H" Gondola, freestanding.

60mm pitch to suit accessories from Wall Systems and Outrigger ranges. Includes ticket boss at each end. Centre frame divided into 2 x 600mm sections.

Satin Chrome finish.

Size: 1230mm W x 630mm D x 1317 H.

Silver finish.

Size: 75mm.