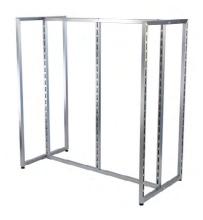

## "H" GONDOLA BLACK - 1200MM X 600MM

## MK-3FG1200H-B

"H" Gondola, freestanding.

60mm pitch to suit accessories from Wall Systems and Outrigger ranges. Includes ticket boss at each end. Centre frame divided into 2 x 600mm sections.

Black Powder Coat finish.

Size: 1230mm W x 630mm D x 1317 H.

### "H" GONDOLA SATIN CHROME - 1200MM X 600MM

MK-3FG1200H-SC

"H" Gondola, freestanding.

60mm pitch to suit accessories from Wall Systems and Outrigger ranges. Includes ticket boss at each end. Centre frame divided into 2 x 600mm sections.

Satin Chrome finish.

Size: 1230mm W x 630mm D x 1317 H.

Silver finish.

Size: 75mm.